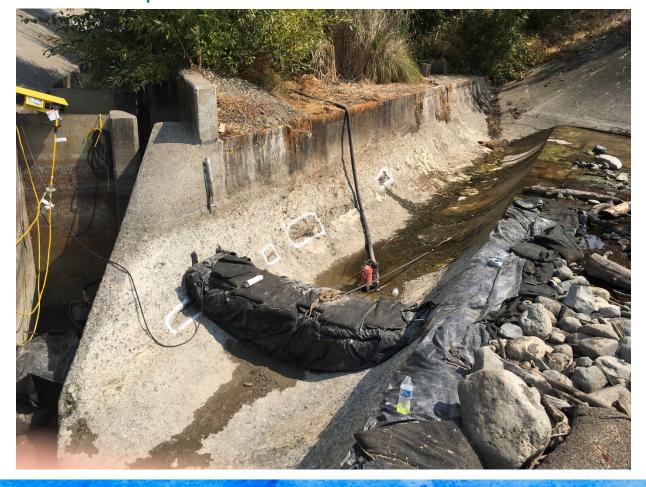

loor exposing rebar reinforcement
- SW hired BKF Engineering to design repair
- Repair included coating with Fiber Reinforced Mortar and installing a 36" bypass pipe to divert water during construction
- Bypass pipe will also facilitate fish ladder maintenance and sediment removal
- Culvert repaired in Summer 2021 by Granite Construction





# Notable Construction Challenges

- Nesting birds
- Setting up and sealing coffer dams
- Managing groundwater seepage, leaks and weep holes
- Boring the bypass pipe before they could start vortex tube
- Spraying FRM evenly
- Curing time requirement in permits before exposure to Creek



Kent Gylfe and Grant Davis looking at eroded areas after cleaning prior to repair



### Upstream Coffer Dam in Creek



**Upstream Coffer Dam in Sediment Trench** 









#### **Access Sheet and Overview**





Pipe Repair Plan















Tested by October 24, 2021 Atmospheric River







### **Outlet During Construction**



### Outlet During October 24<sup>th</sup> Storm