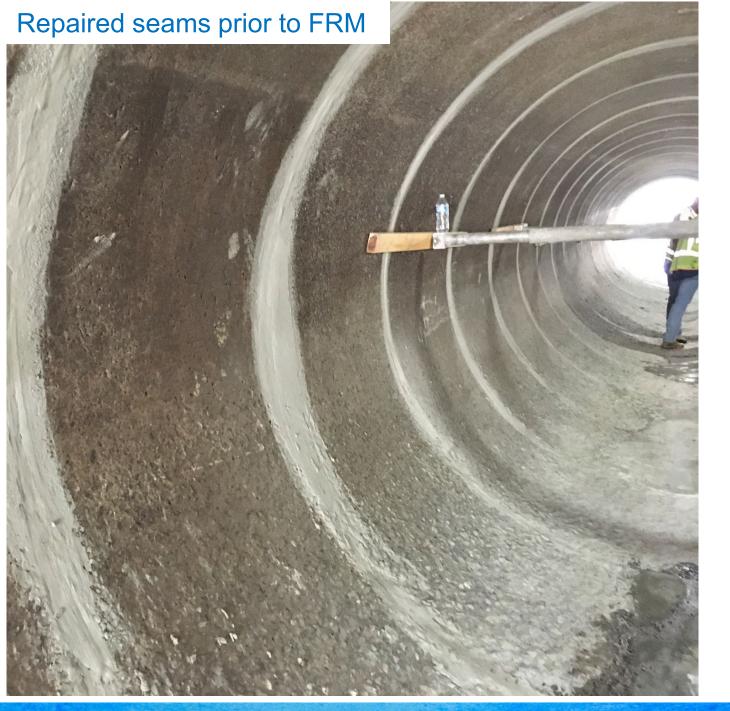

## **Repair Construction**

- Examined with underwater camera (diver)
- Material eroded from culvert floor exposing rebar reinforcement
- SW hired BKF Engineering to design repair
- Repair included coating with Fiber Reinforced Mortar and installing a 36" bypass pipe to divert water during construction
- Bypass pipe will also facilitate fish ladder maintenance and sediment removal
- Culvert repaired in Summer 2021 by Granite Construction