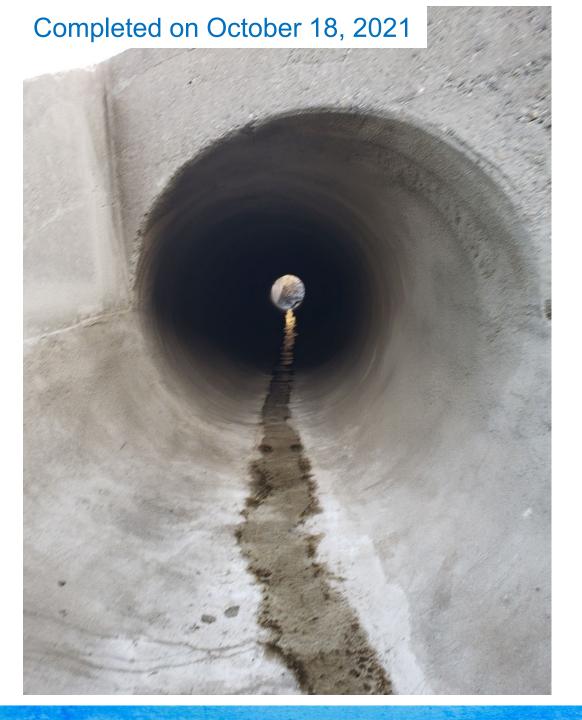

## **Repair Construction**

- Examined with underwater camera (diver)
- Material eroded from culvert floor exposing rebar reinforcement
- SW hired BKF Engineering to design repair
- Repair included coating with Fiber Reinforced Mortar and installing a 36" bypass pipe to divert water during construction
- Bypass pipe will also facilitate fish ladder maintenance and sediment removal
- Culvert repaired in Summer 2021 by Granite Construction

#### **Access Sheet and Overview**

Pipe Repair Plan

Tested by October 24, 2021 Atmospheric River