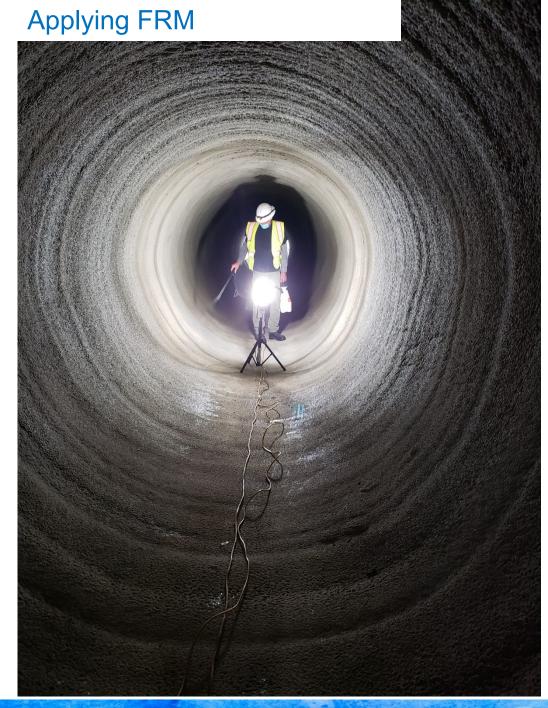

## **Repair Construction**

- Examined with underwater camera (diver)
- Material eroded from culvert floor exposing rebar reinforcement
- SW hired BKF Engineering to design repair
- Repair included coating with Fiber Reinforced Mortar and installing a 36" bypass pipe to divert water during construction
- Bypass pipe will also facilitate fish ladder maintenance and sediment removal
- Culvert repaired in Summer 2021 by Granite Construction

# Notable Construction Challenges

- Nesting birds
- Setting up and sealing coffer dams
- Managing groundwater seepage, leaks and weep holes
- Boring the bypass pipe before they could start vortex tube
- Spraying FRM evenly
- Curing time requirement in permits before exposure to Creek