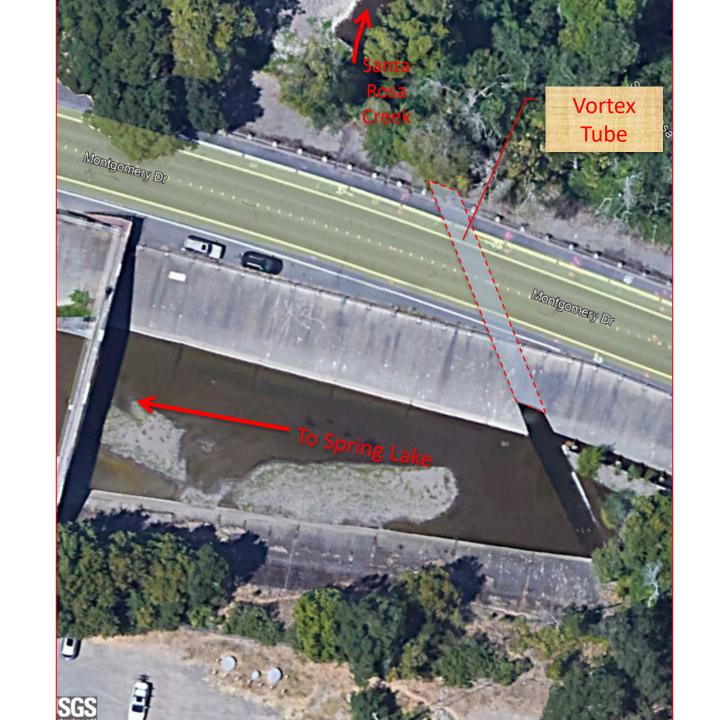

# Vortex Tube Repair Santa Rosa Creek

- 8-foot reinforced concrete pipe culvert under Montgomery Drive
- Part of the Santa Rosa Creek Diversion that sends high flows to Spring Lake to prevent severe flooding in Santa Rosa
- Allows and low moderate flows and sediment to remain in Santa Rosa Creek
- Constructed by the Soil Conservation
  Service (now National Resource
  Conservation Service) in 1960s as part of
  the Central Sonoma Watershed Project
- Sonoma Water (then the Sonoma County Flood Control and Water Conservation District) was the local sponsor of the project and responsible for maintenance

#### **Access Sheet and Overview**

Pipe Repair Plan

Tested by October 24, 2021 Atmospheric River