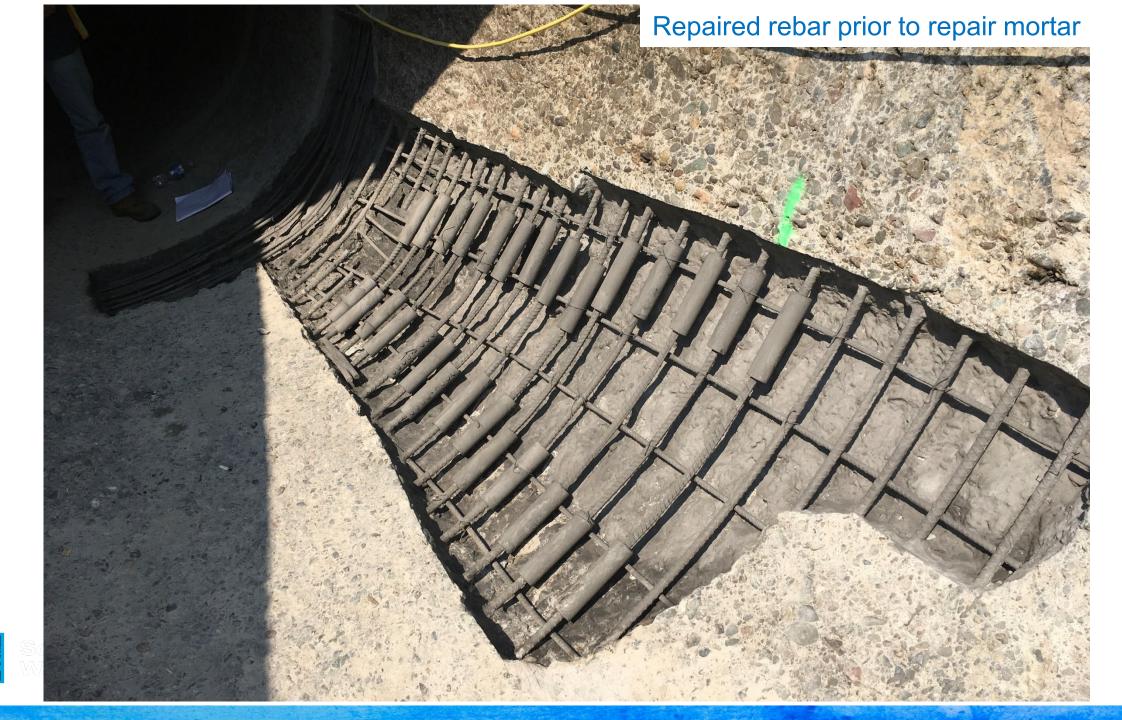

## **Repair Construction**

- Examined with underwater camera (diver)
- Material eroded from culvert floor exposing rebar reinforcement
- SW hired BKF Engineering to design repair
- Repair included coating with Fiber Reinforced Mortar and installing a 36" bypass pipe to divert water during construction
- Bypass pipe will also facilitate fish ladder maintenance and sediment removal
- Culvert repaired in Summer 2021 by Granite Construction

Kent Gylfe and Grant Davis looking at eroded areas after cleaning prior to repair