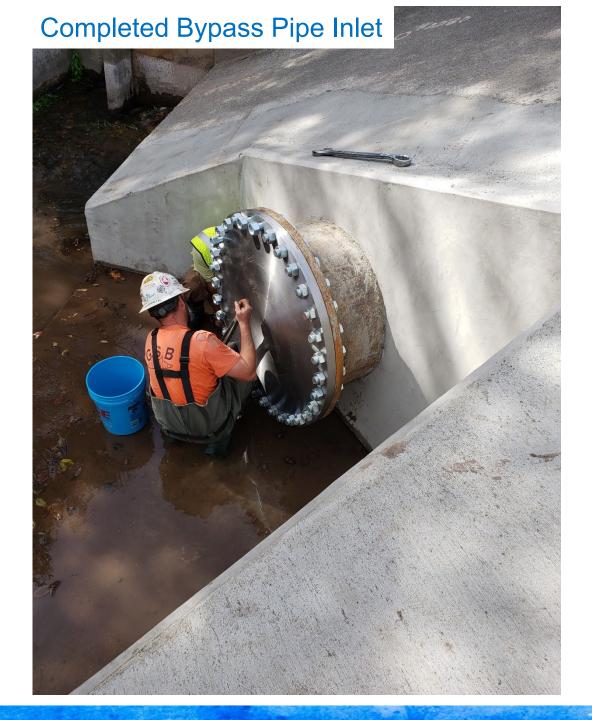

## **Repair Construction**

- Examined with underwater camera (diver)
- Material eroded from culvert floor exposing rebar reinforcement
- SW hired BKF Engineering to design repair
- Repair included coating with Fiber Reinforced Mortar and installing a 36" bypass pipe to divert water during construction
- Bypass pipe will also facilitate fish ladder maintenance and sediment removal
- Culvert repaired in Summer 2021 by Granite Construction