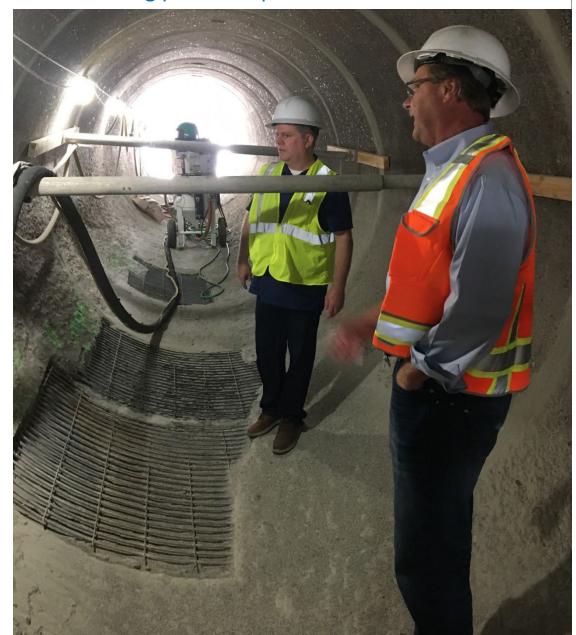

## **Repair Construction**

- Examined with underwater camera (diver)
- Material eroded from culvert floor exposing rebar reinforcement
- SW hired BKF Engineering to design repair
- Repair included coating with Fiber Reinforced Mortar and installing a 36" bypass pipe to divert water during construction
- Bypass pipe will also facilitate fish ladder maintenance and sediment removal
- Culvert repaired in Summer 2021 by Granite Construction

# Notable Construction Challenges

- Nesting birds
- Setting up and sealing coffer dams
- Managing groundwater seepage, leaks and weep holes
- Boring the bypass pipe before they could start vortex tube
- Spraying FRM evenly
- Curing time requirement in permits before exposure to Creek