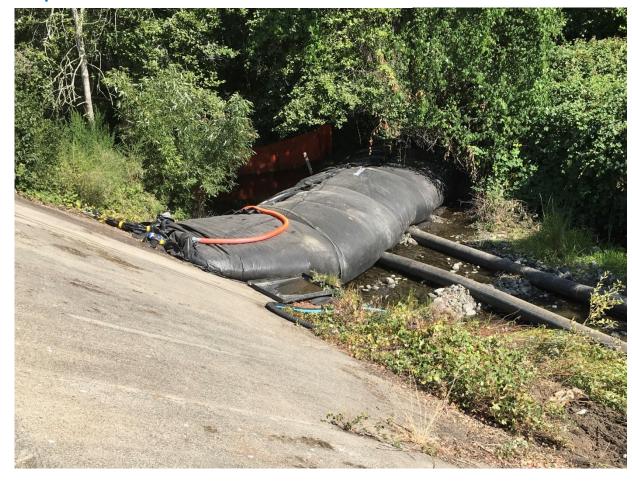

camera (diver)
- Material eroded from culvert floor exposing rebar reinforcement
- SW hired BKF Engineering to design repair
- Repair included coating with Fiber Reinforced Mortar and installing a 36" bypass pipe to divert water during construction
- Bypass pipe will also facilitate fish ladder maintenance and sediment removal
- Culvert repaired in Summer 2021 by Granite Construction





# Notable Construction Challenges

- Nesting birds
- Setting up and sealing coffer dams
- Managing groundwater seepage, leaks and weep holes
- Boring the bypass pipe before they could start vortex tube
- Spraying FRM evenly
- Curing time requirement in permits before exposure to Creek



Kent Gylfe and Grant Davis looking at eroded areas after cleaning prior to repair



### Upstream Coffer Dam in Creek



**Upstream Coffer Dam in Sediment Trench** 









#### **Access Sheet and Overview**





Pipe Repair Plan















Tested by October 24, 2021 Atmospheric River







### **Outlet During Construction**



### Outlet During October 24<sup>th</sup> Storm