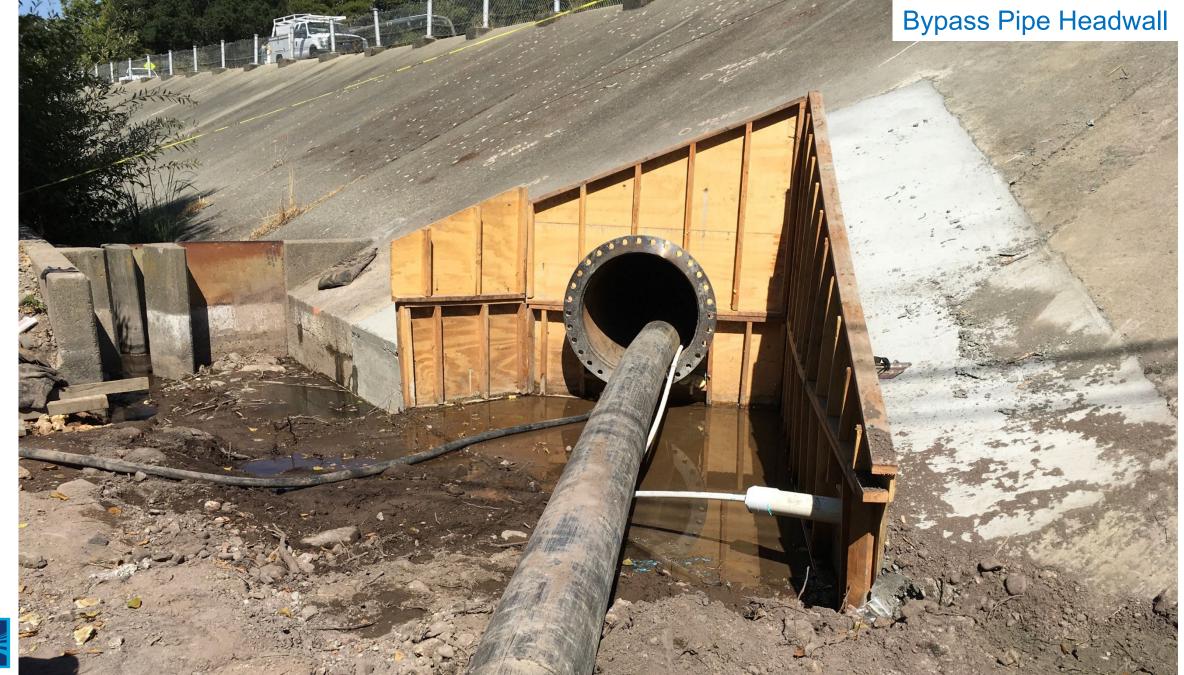

## **Repair Construction**

- Examined with underwater camera (diver)
- Material eroded from culvert floor exposing rebar reinforcement
- SW hired BKF Engineering to design repair
- Repair included coating with Fiber Reinforced Mortar and installing a 36" bypass pipe to divert water during construction
- Bypass pipe will also facilitate fish ladder maintenance and sediment removal
- Culvert repaired in Summer 2021 by Granite Construction

### **Outlet During Construction**