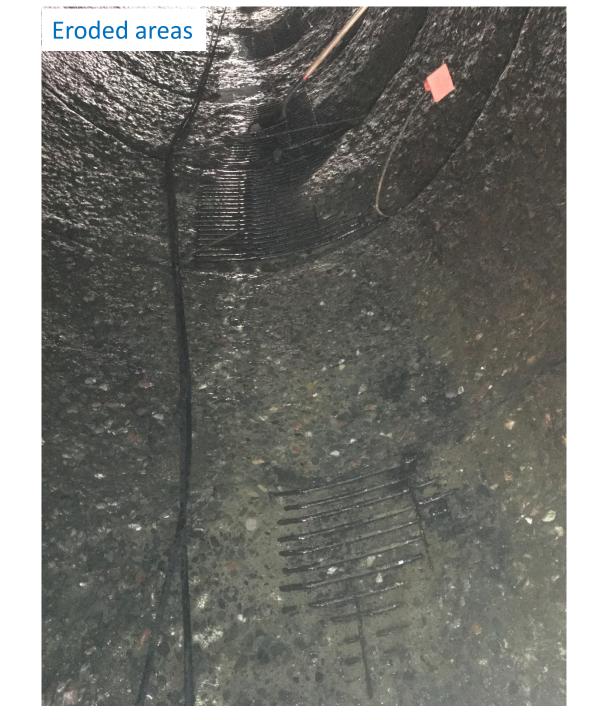

## **Repair Construction**

- Examined with underwater camera (diver)
- Material eroded from culvert floor exposing rebar reinforcement
- SW hired BKF Engineering to design repair
- Repair included coating with Fiber Reinforced Mortar and installing a 36" bypass pipe to divert water during construction
- Bypass pipe will also facilitate fish ladder maintenance and sediment removal
- Culvert repaired in Summer 2021 by Granite Construction

Kent Gylfe and Grant Davis looking at eroded areas after cleaning prior to repair