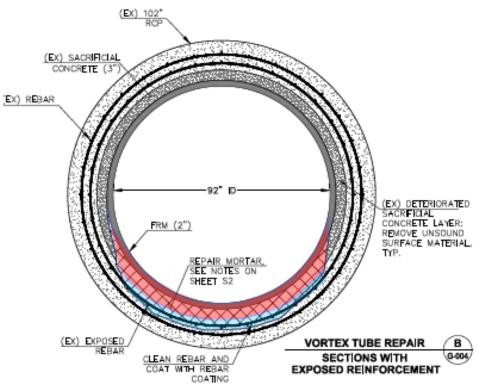

## **Repair Construction**

- Examined with underwater camera (diver)
- Material eroded from culvert floor exposing rebar reinforcement
- SW hired BKF Engineering to design repair
- Repair included coating with Fiber Reinforced Mortar and installing a 36" bypass pipe to divert water during construction
- Bypass pipe will also facilitate fish ladder maintenance and sediment removal
- Culvert repaired in Summer 2021 by Granite Construction

#### **Access Sheet and Overview**

Pipe Repair Plan

Tested by October 24, 2021 Atmospheric River