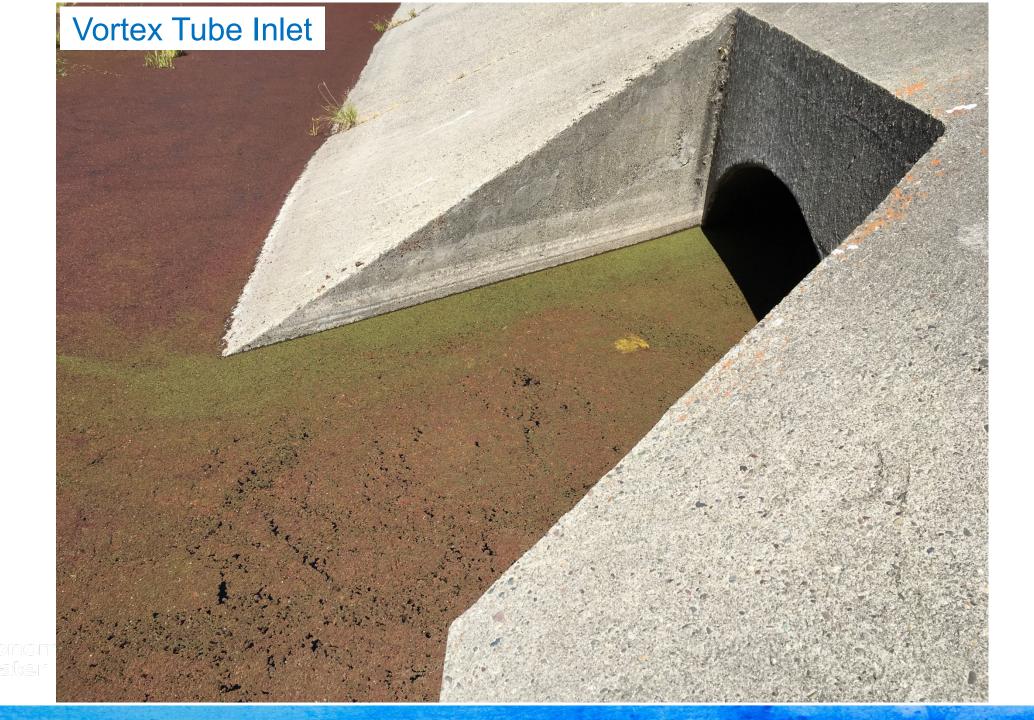

# Vortex Tube Repair Santa Rosa Creek

- 8-foot reinforced concrete pipe culvert under Montgomery Drive
- Part of the Santa Rosa Creek Diversion that sends high flows to Spring Lake to prevent severe flooding in Santa Rosa
- Allows and low moderate flows and sediment to remain in Santa Rosa Creek
- Constructed by the Soil Conservation
  Service (now National Resource
  Conservation Service) in 1960s as part of
  the Central Sonoma Watershed Project
- Sonoma Water (then the Sonoma County Flood Control and Water Conservation District) was the local sponsor of the project and responsible for maintenance